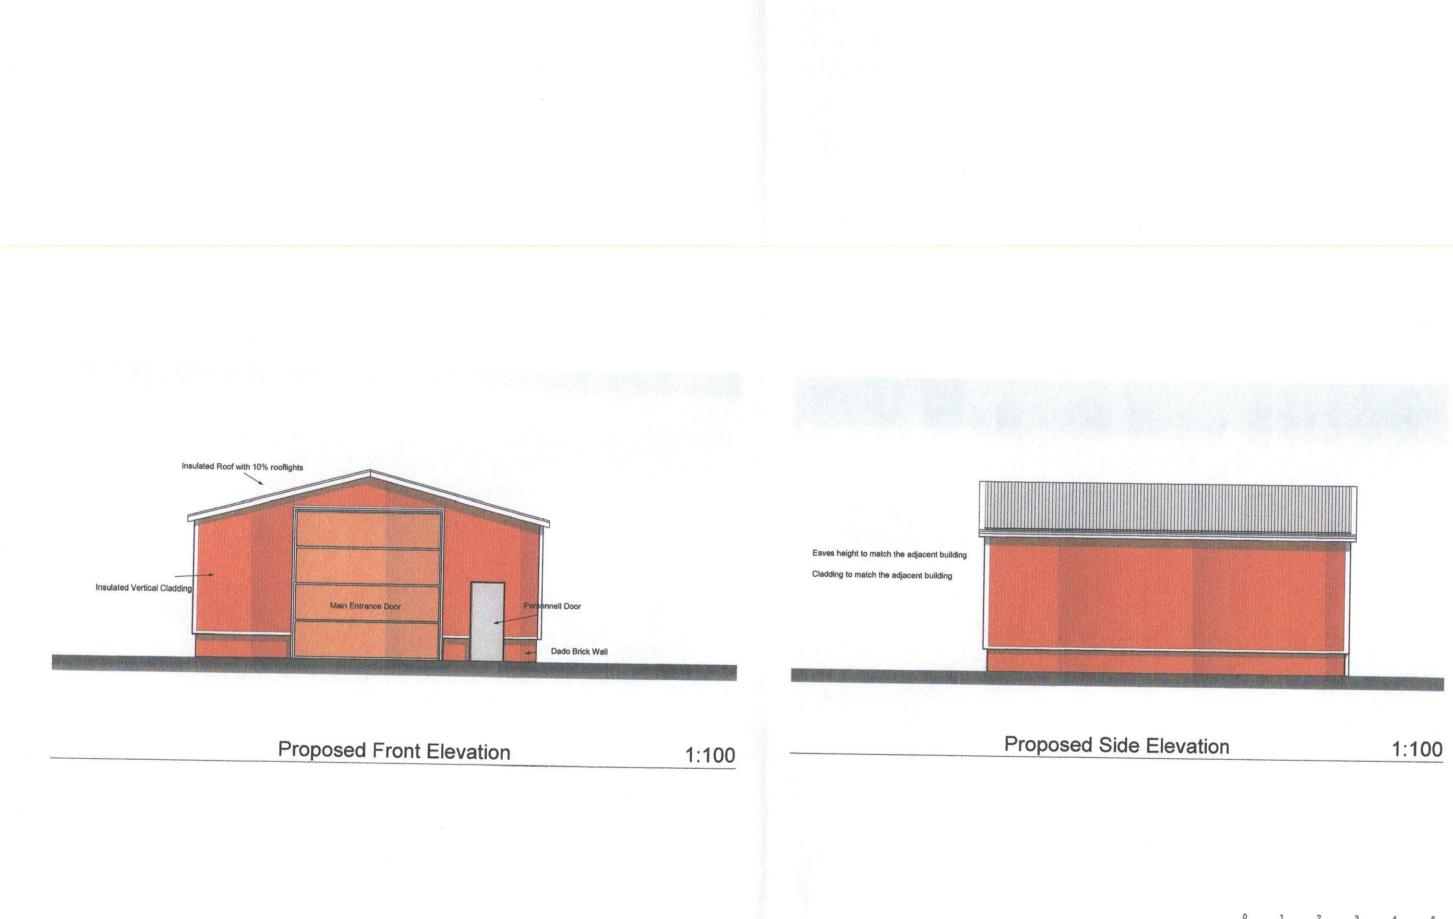

Siute 5 10 High Street Poole, Dorset, BH15 IBP 07787 508993

PROJECT: New Workshop Mill Farm Sonning Eye South Oxfordshire

DRWG NO:2 DATE: March 2017 SCALE: 1:100

This drawing remains the copyright of the Company and may not be used or reproduced without their permission. Use figured dimensions only. Do not scale from the drawing and check all dimensions on site before work commences.