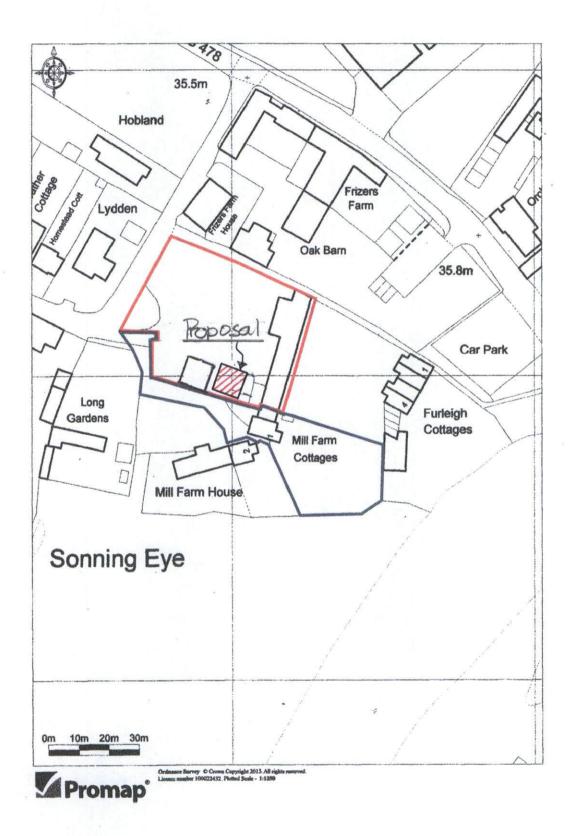

**Proposed Floor Layout** 

PROJECT: New Workshop Mill Farm Sonning Eye South Oxfordshire

| DRWG NO:1 |            |
|-----------|------------|
| DATE:     | March 2017 |
| SCALE:    | 1:100      |

Page 68