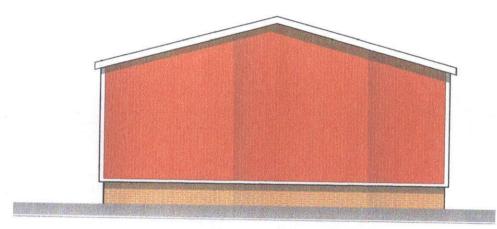

Proposed Rear Elevation 1:100

Proposed Side Elevation (Yard)

Siute 5 10 High Street Poole, Dorset, BH15 IBP 07787 508993

PROJECT: New Workshop Mill Farm Sonning Eye South Oxfordshire

DRWG NO:3 DATE: March 2017 SCALE: 1:100

## evation (Yard) 1:100

This drawing remains the copyright of the Company and may not be used or reproduced without their permission. Use figured dimensions only. Do not scale from the drawing and check all dimensions on site before work commences.