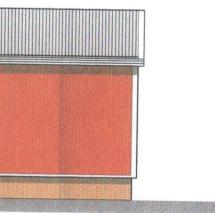

Proposed Rear Elevation 1:100

Proposed Side Elevation (Yard)

Siute 5 10 High Street Poole, Dorset, BH15 IBP 07787 508993

PROJECT: New Workshop Mill Farm Sonning Eye South Oxfordshire

DRWG NO:3 DATE: March 2017 SCALE: 1:100

## evation (Yard) 1:100

This drawing remains the copyright of the Company and may not be used or reproduced without their permission. Use figured dimensions only. Do not scale from the drawing and check all dimensions on site before work commences.